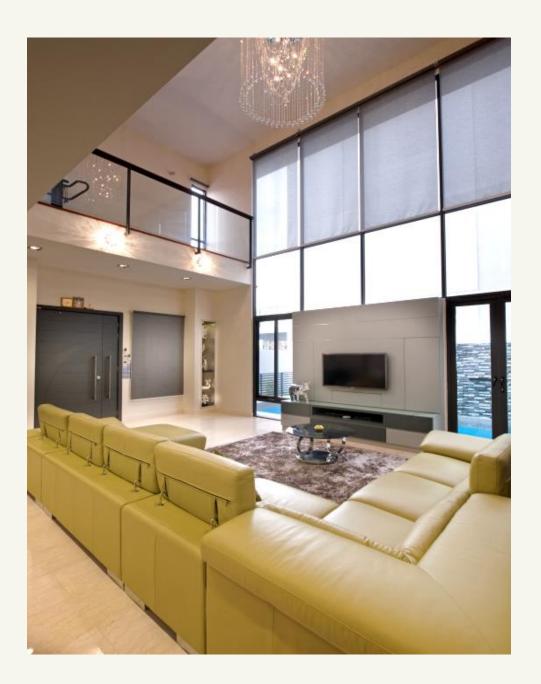

## Pavillion Hill Top @

#### **Mont Kiara**

Our Services : Whole house Interior

Design & Renovation

Cabinet: Custom-made cabinet

Night curtain: 80% Blackout curtain with

FR spec

**Day curtain**: Polyester with FR spec

.

**Our Services** : Whole house Interior Design & Renovation

Cabinet : Custom-made cabinet

Night curtain: 80% Blackout curtain with FR spec

**Day curtain**: Polyester with FR spec

.