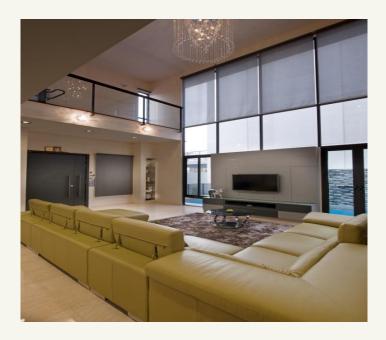

#### Studio @ Mont Kiara

Our Services : Whole house Interior

Design & Renovation

**Cabinet**: Custom-made cabinet

Night curtain: 80% Blackout curtain

with FR spec

Day curtain: Polyester with FR spec

## Pavillion Hill Top @

#### **Mont Kiara**

Our Services : Whole house Interior

Design & Renovation

Cabinet: Custom-made cabinet

Night curtain: 80% Blackout curtain with

FR spec

**Day curtain**: Polyester with FR spec

.