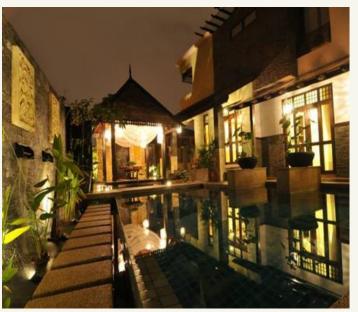

# Project 03 Garden Tropicana @ Kota Damansara

**Our Services** : Whole house Interior Design & Renovation

**Cabinet**: Custom-made cabinet

Night curtain: 80% Blackout

curtain with FR spec **Blind**: Zebra Blind