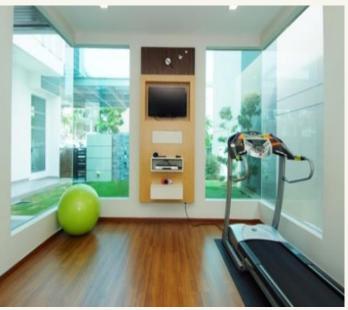

#### Studio @ Mont Kiara

Our Services : Whole house Interior

Design & Renovation

**Cabinet**: Custom-made cabinet

Night curtain: 80% Blackout curtain

with FR spec

Day curtain: Polyester with FR spec

## Pavillion Hill Top @

#### **Mont Kiara**

Our Services : Whole house Interior

Design & Renovation

Cabinet: Custom-made cabinet

Night curtain: 80% Blackout curtain with

FR spec

**Day curtain**: Polyester with FR spec

.